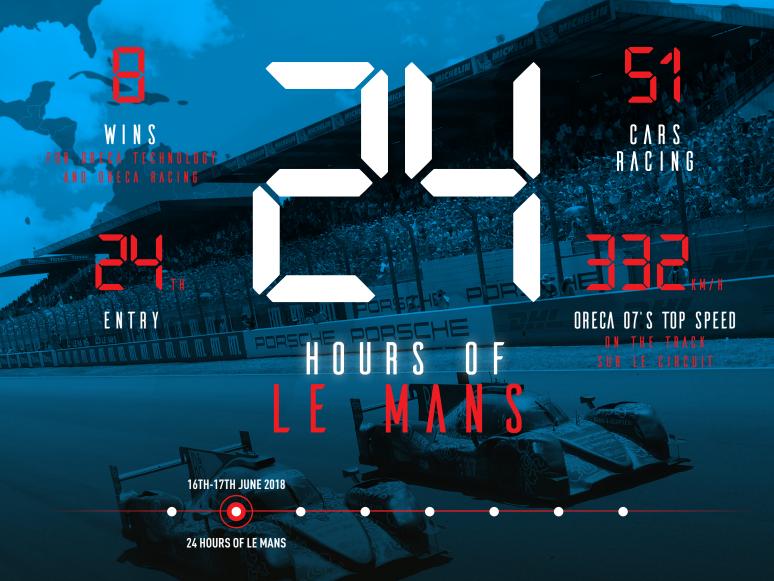

## CHN THE EYES OF ORECA



## S T O R Y

"A cursed interview in 1997... At the time, we were competing with the Vipers. Hugues was being interviewed in the pits and we could see him close up on the TV screens. Just as he was saying that everything was going well and that our cars were doing a good job, we saw a huge flame taking up the whole screen behind him. Without knowing which car it was, we all pointed at the screen and suddenly... we saw Doheil's car blazing! Since that day, every time Hugues has been interviewed in the pits, we've always prepared ourselves to a potential disaster." Jean-Pierre Diot aka "Papi"

## ONE FACT ABOUT THE TRACK

The famous Porsche Curves. The fastest but also most dangerous corners where cars must never go off track.

Λ Μυδτ ελτ

The renowned rillettes from Le Mans!

REBELLION RA