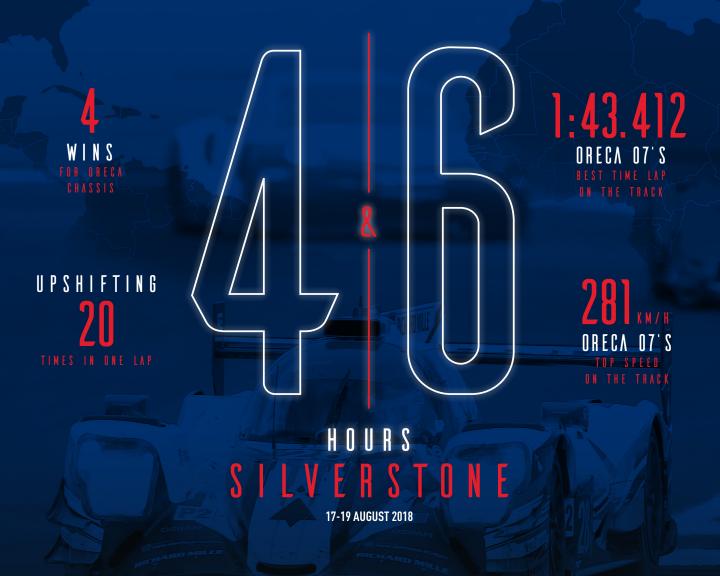

## OF ORECA THE EYES



"I remember a very specific moment in 1998. ORECA had entered a Viper that year. The car came into the pits for refueling, I was on the air jack and Jimmy in charge of changing a wheel. Suddenly I saw Jimmy putting the wheel down on the floor and running away. 'What is he doing!?' I thought. When I saw him coming back with the fire extinguisher I knew... When taking the wheel off Jimmy had noticed a fuel leak which had started spreading near the exhaust system and the car had caught fire!" David Farri, assembly manager

Silverstone Circuit is a little bit like the automotive's Silicon Valley. The greatest experts are based near the circuit: Force India F1, Williams GP, Renault F1... Not forgetting engineering companies and suppliers... It is the craddle of motorsport!

ELMS

: HEDMAN/HAN