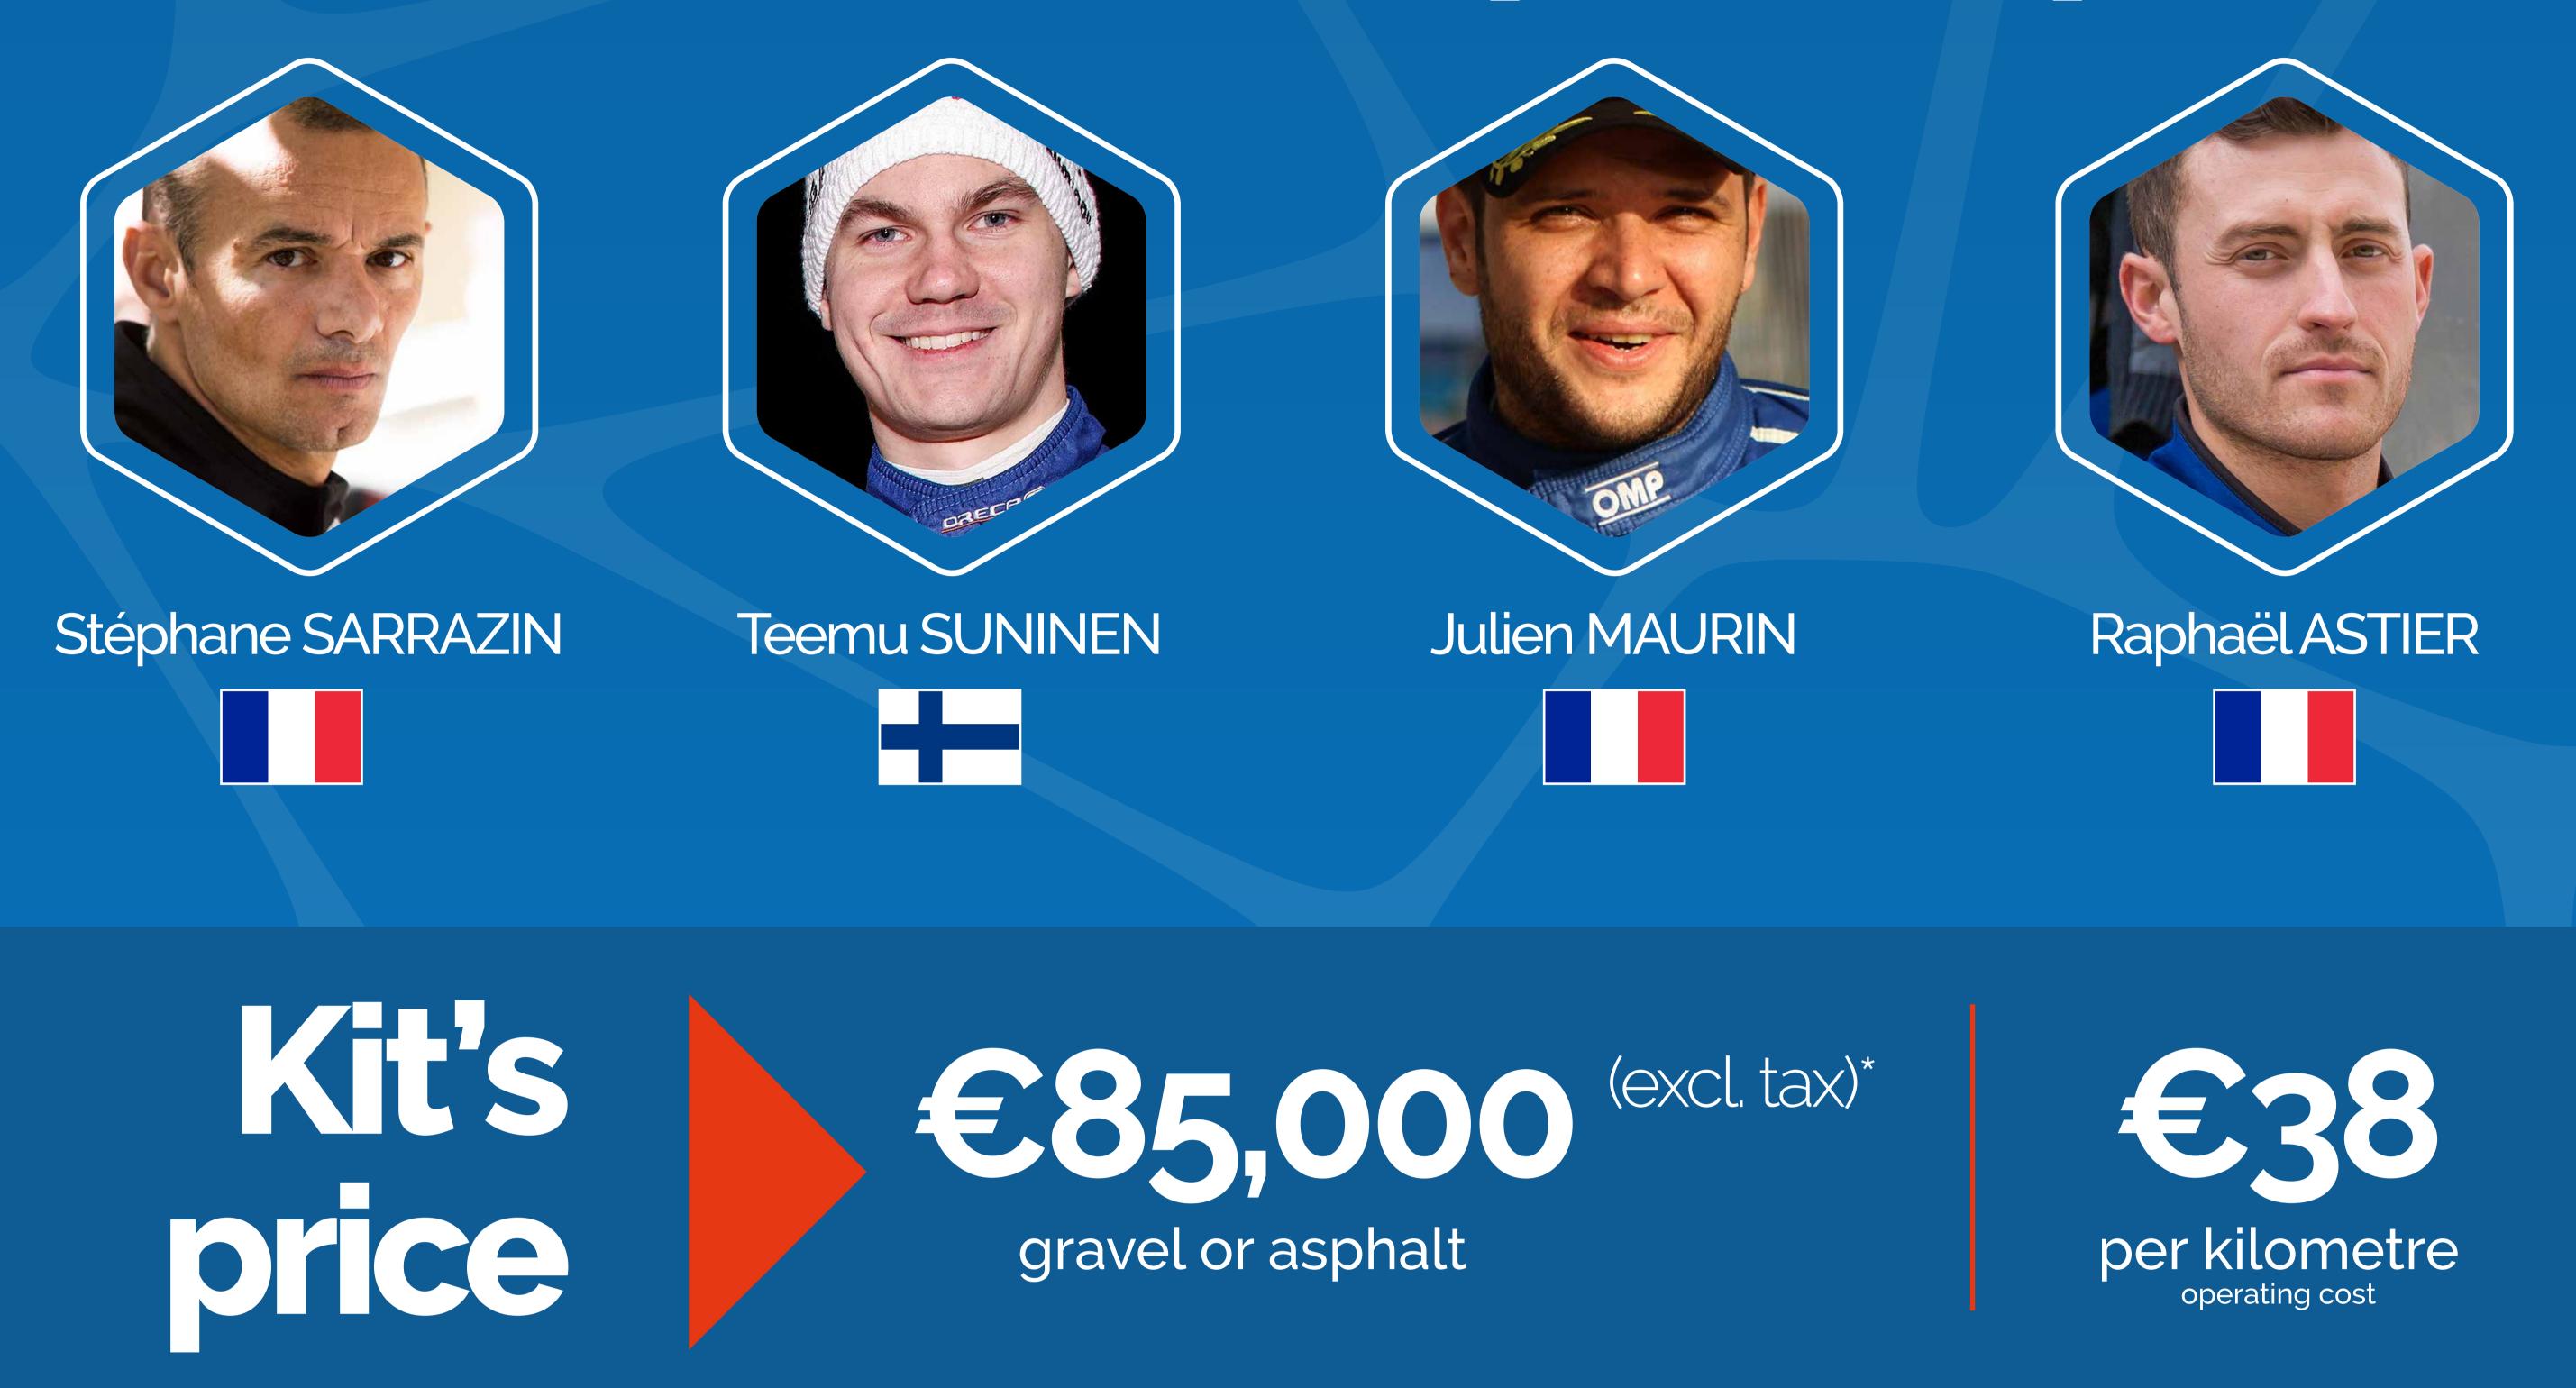

## About the testing phase 5,000 > 2,500 > 2,500

kilometres covered

on gravel

on asphalt

2400

metres above sea level maximum 200

kilometres of special stages at Rallye du Var 0.8

s/km away from fastest time

### 4 drivers in development phase



FIA

WRC

(outside Europe)

#### worldwide

R4 ELGIDLE

FIA Regional championships among which ERC

National championships

French Rally Championship gravel/asphalt 2<sup>nd</sup> division

# They have chosen R4

France Milano Racing Lithuania Pro Racing

Austria
Signed Streets Motorsport

**Spain** 

RMC Motorsport ASM Motorsport





#### Auniversal kit

Clio R4

RMC Motorsport

RC Competicion

Etios R4 RC

ASM Motorsport

Sandero **R4** 

Pro Racing

Fabia **R4** 

Signed Streets Motorsport

A1 **R4** 

Rally Technic

i20 **R4** 

500x **R4** 

Milano

Racing



Rally Technic



Sales contact : Carlos Bastos Pina Vaz cpinavaz@oreca.fr - +33 (0)786 797 843